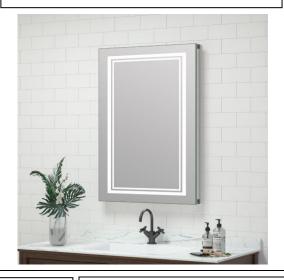

## **LED MEDICINE CABINET**

MODEL#: KAT 1840-1D (2)

# KATERINA COLLECTION

### **FEATURES:**

- ONE 18X40" FULLY MIRRORED LED DOOR.
- FOUR ADJUSTABLE 3/8" THICK HIGH POLISHED GLASS SHELVES.
- SHELVING WITH LOCKDOWN MECHANISM (NO HOLES IN CABINET).
- 165-DEGREE PROPRIETARY SOFT CLOSE HEAVY DUTY HINGES.
- MUST SPECIFIY LEFT OR RIGHT DOOR HINGING; NON REVERSIBLE DUE TO WIRING.
- BRIGHTNESS: 3300 LUMENS
- HARDWIRE TO WALL SWITCH TO OPERATE.
- HIGH RESOLUTION SILVER PLATE GLASS MIRRORS FRONT, BACK OF DOOR AND BACK WALL.
- FULL GASKET BEHIND DOOR.
- BACK WALL MIRROR FULLY SEALED.
- PACKED IN FOUR WALL (FOLDED DOUBLE WALL) CORRUGATION.